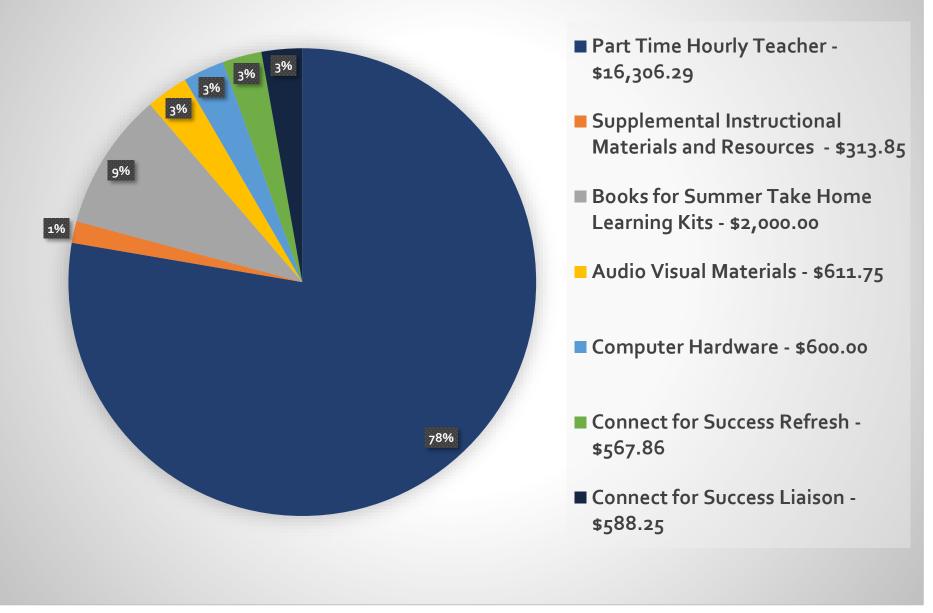

#### 2020-2021 School-Wide Budget \$20,988.00

#### 2020-2021 Family and Parent Engagement Budget \$6,750.00

- Postage for Parent Communication - \$500.00
- Instructional Materials for Parent Events - \$1,155.00
- Food for Parent Events -\$1,575.00
- Connect for Success Backpacks -\$20.00
- Central Printing Services -\$1,500.00
- Computer Repairs and Maintenance - \$1,500.00
- Consultants for Parent Workshops - \$500.00