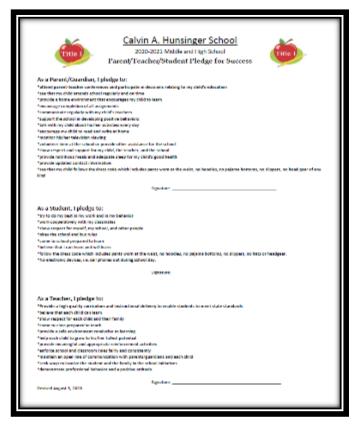

Every Title I school has a Compact or Agreement.

- \* The purpose of the compact is to foster student achievement. By signing the Parent-School-Student Compact, Calvin Hunsinger School, teachers, staff, parents and students agree to work together to share the responsibility of helping students meet or exceed state, district and school academic goals.
- \* The Parent-School-Student Compact is updated every year to include parent, student, teacher, and staff input. Parent, student, teacher and staff comments are welcome at any time during the year.

Please review and sign your child's Compact. Our goal is to receive 100% participation!

### Calvin Hunsinger Compacts